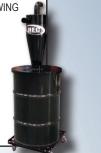

#### HEC-S

- INCLUDES STANDARD, REINFORCED REMOVABLE DRUM
- ATTACHES TO ANY DRUM, ALLOWING FOR MULTIPLE FILLING CYCLES AND REUSE OF OLD DRUMS
- 3" CASTERS WITH HEAVY DUTY CADDY FOR **ULTIMATE MOBILITY**