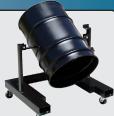

- TIPPING DRUM FOR FAST EMPTYING ELIMINATES ANY HEAVY LIFTING
- FORK LIFT POCKETS FOR ULTIMATE MOBILITY EVEN UNDER HEAVY LOADS
- EQUALIZER KIT ALLOWS PLASTIC BAGS TO BE USED FOR **COLLECTION WITHIN DRUM**

#### HEC-XILT

- LIFTING ASSEMBLY MECHANICALLY RAISES CYCLONE FROM DRUM FOR **EASY EMPTYING**
- TIPPING DRUM FOR FAST **EMPTYING ELIMINATES ANY HEAVY LIFTING**
- FORK LIFT POCKETS FOR ULTIMATE MOBILITY EVEN UNDER HEAVY LOADS
- EQUALIZER KIT ALLOWS PLASTIC BAGS TO BE USED FOR **COLLECTION WITHIN DRUM**

Casters

**Tipping Drum** Explosion Proof for easy, effortless disposal\*

\*HEC-XT and HEC-XLT models only