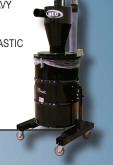

#### HEC-DB

- UNIVERSAL DIRECT BAGGING SYSTEM ALLOWS FOR DUSTLESS CLEAN-UP AND MINIMIZES CONTACT WITH CONTENTS
- EXTERNAL GRAVITY DROP FOR CONTINUOUS DISCHARGE AND **VACUUM OPERATION**
- OVERSIZED INTERNAL DROP OUT CHAMBER WITH VELOCITY BREAK
- 6" HEAVY DUTY CASTERS AND COUNTER-BALANCED BASE FOR ULTIMATE MOBILITY